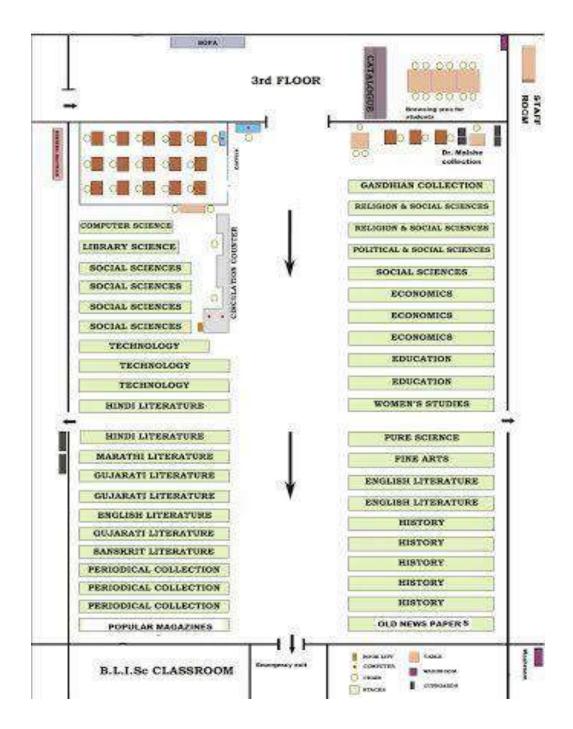

The college has a vibrant NSS and NCC Unit and a special room for the NCC office. The college does not have a library of its own, being a conducted college it owns the resources of the University library. Our teachers recommend books of their choice, and thus offer their valuable inputs to the University Library. However every

department has its own library and books are loaned out to students. Computers in the University Central Library are also available for students. Our students participate in all the outreach programmes of the University Central Library.