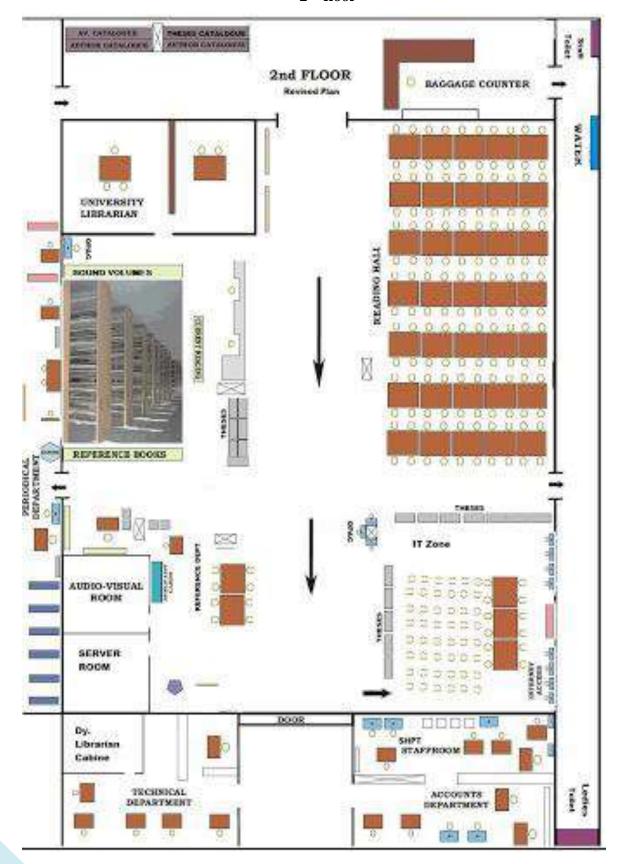

The college has a vibrant NSS and NCC Unit and a special room for the NCC office. The college does not have a library of its own, being a conducted college it owns the resources of the University library. Our teachers recommend books of their choice, and thus offer their valuable inputs to the University Library. However every

department has its own library and books are loaned out to students. Computers in the University Central Library are also available for students. Our students participate in all the outreach programmes of the University Central Library.