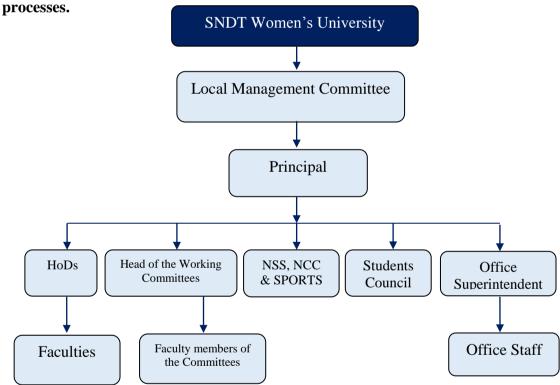

#### VI: Governance, Leadership and Management

The college being a conducted college of the University is guided by the vision, mission of the University, that is 'An Enlightened Woman is a Source of Infinite Strength' and ensures over-all development of students. The academic programmes offered by the college aims at creating a spirit of inquiry, tolerance, pluralism among students to help them emerge as responsible citizens.

The administrative work is managed by the Principal and respective staff members have been appointed for specific departments. The principal appoints various committees comprising of teaching faculty. The faculty is actively involved in academic decision making process

through the "Departmental Committees". An IQAC has been constituted in July 2016.

The IQAC ensures that, whatever is done in the college for 'education' is done efficiently and effectively with high standards. For every quality initiative, operational features are well planned before implementation.